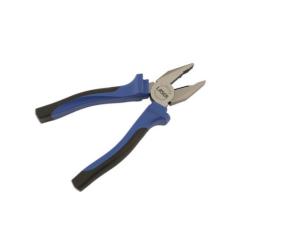

## **Combination Pliers 200mm**

High strength combination pliers, part of the Laser Tools professional range. Large size, 200mm long, with serrated grip jaws and a jaw capacity of 37.3mm. Durable chrome vanadium construction with hardened, polished jaws and integrated wire cutters. The pliers have ergonomic, soft grip handles with safety hand stops. An indispensable tool, also available in smaller sizes, please see Part Nos. 5888 (160mm) and 5889 (180mm).

## **Additional Information**

- Length: 200mm; jaw opening: 37.3mm.
- · Soft grip handles with safety stops.
- Serrated grip jaws & wire cutter.
- · Manufactured from chrome vanadium with polished head.
- Smaller combination pliers also available in the professional range. Please see Part No. 5888 (160mm) & 5889 (180mm).